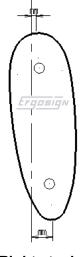

thandher like Width of hered Width of hered Sight or left housed shooter?

` cm

**Attention:** Please observe the manual for the hand outline sketch (up on page 4) and draw a scaled right angle with 5, 10 and 15cm on both arrows.

cm

| ame: |                             |
|------|-----------------------------|
|      | (please write on each page) |