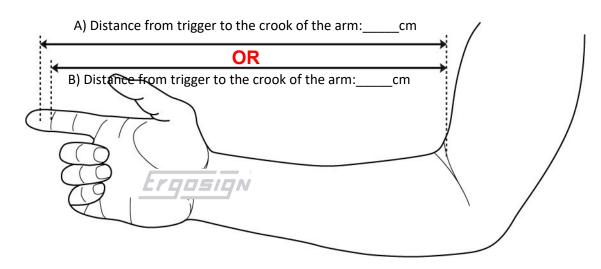

| gspan of your arms: _pointing finger to pointing finger, while stre | cm<br>etching the arms)                  |                              |
| Sta          | ture: Sli                               | m (               | Normal                                                              | Corpulent                                |                              |
| Spe          | ecifics:                                |                   |                                                                     |                                          |                              |



| Name: |                            |
|-------|----------------------------|
|       | (place write on each page) |



## 4.2 What is your personal position of your trigger finger (choose A or B)



### 4.3 Your preferred stock measurements up to now





**Right stock** 



**Left stock** 

Specifics:\_\_\_\_\_

\_\_\_\_\_



| aiiie. |                         |     |
|--------|-------------------------|-----|
|        | (please write on each p | age |



#### 4.4 Manual for the hand outline sketch

Serially, we offer ergonomic grips in four sizes for right and left handed shooters. You are invited to send us your drawing to determine the proper size for your grip.



While making a hand outline sketch, please follow the instruction: Firstly, lay down your elbow and shooting hand flat and without pressure on a sheet of paper.

Holding a **thin ball-pen**, refill vertically to the paper trace with light pressure the life size contour of your hand. Then press your palm on the paper a