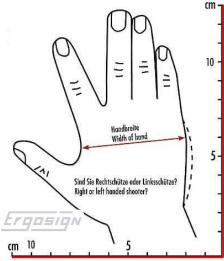

#### 4.4 Manual for the hand outline sketch

Serially, we offer ergonomic grips in four sizes for right and left handed shooters. You are invited to send us your drawing to determine the proper size for your grip.

While making a hand outline sketch, please follow the instruction: Firstly, lay down your elbow and shooting hand flat and without pressure on a sheet of paper.

Holding a **thin ball-pen**, refill vertically to the paper trace with light pressure the life size contour of your hand. Then press your palm on the paper and draw the contour in a dotted line on the sheet.

#### **IMPORTANT:**

If you send us your drawing by fax or e-mail, please be sure to draw a scaled right angle on the paper on the same page to ensure that any dimensional distortion, resulting from transmission, can be measured. Your scale should be also numbered.

thandher like Width of hered Width of hered Sight or left housed shooter?

` cm

**Attention:** Please observe the manual for the hand outline sketch (up on page 4) and draw a scaled right angle with 5, 10 and 15cm on both arrows.